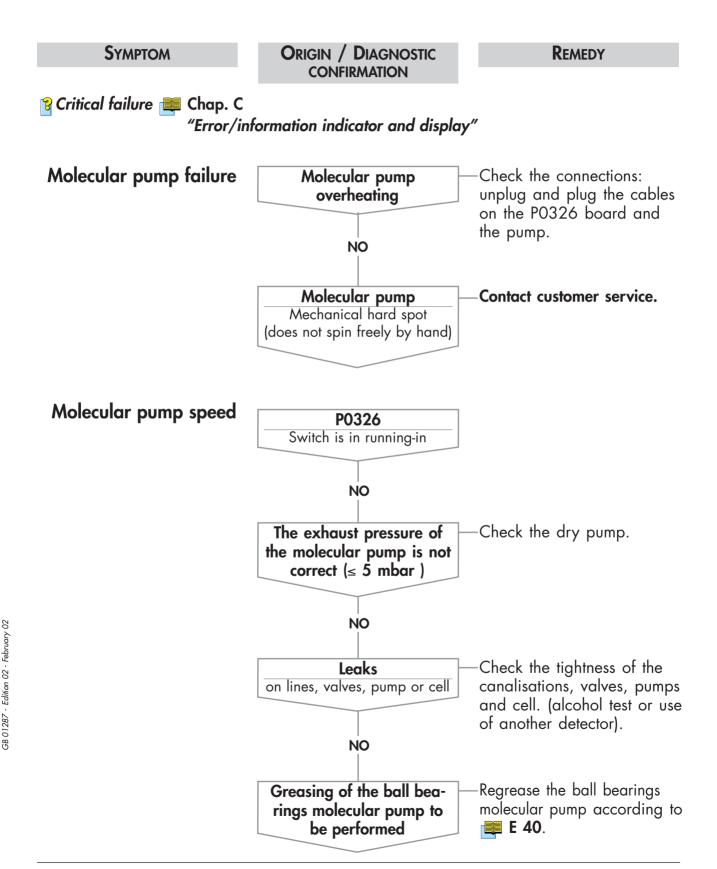

## Molecular pump (MDP 5011/MDP 5006 HDS)

| Symptom                                              | Origin / Diagnostic<br>Confirmation                                                 | Remedy                     |
|------------------------------------------------------|-------------------------------------------------------------------------------------|----------------------------|
| Major fault Error/information indicator and display" |                                                                                     |                            |
| Molecular pump speed<br>(continued)                  | Molecular pump<br>Mechanical hard spot (does<br>not spin freely by hand)            | —Contact customer service. |
| Check the molecular<br>pump connector                | Molecular pump is not<br>connected with molecular<br>pump controller board<br>P0326 | —Contact customer service. |