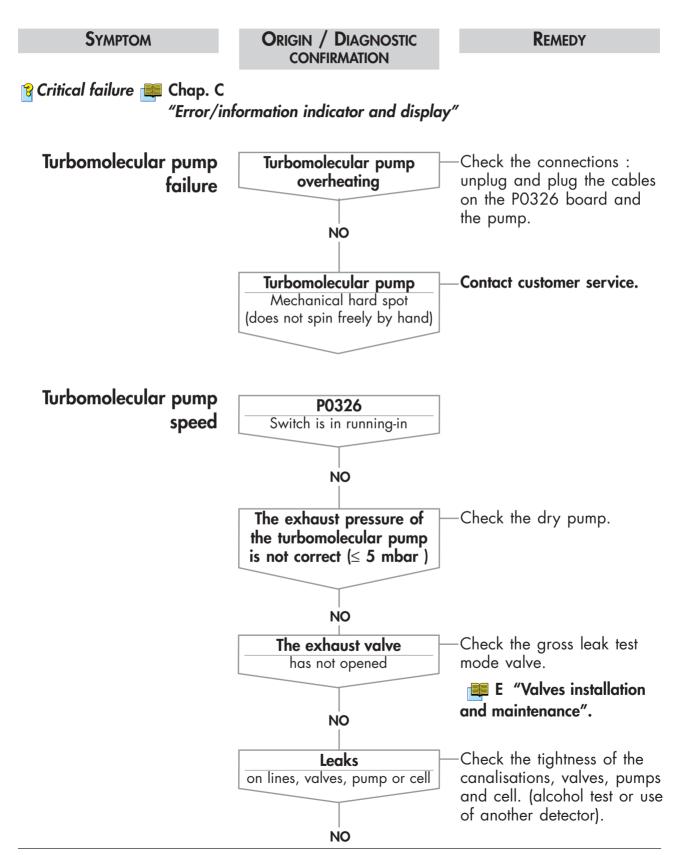

NO

Turbomolecular pump

Mechanical hard spot (does not spin freely by hand)

-Contact customer service.

Check the turbomolecular pump connector

Turbomolecular pump is not connected with turbomolecular pump controller board P0326