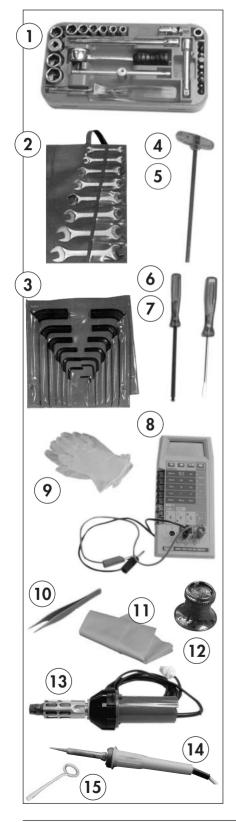

## Standard tools for all detector types

GB 00072 - Edition 04 - October 00

| Ref. | Description                                        | ltem<br>Code |
|------|----------------------------------------------------|--------------|
| 1    | Socket wrenchset series kit (ref. FACOM R.425 E) _ |              |
| 2    | Set of open end wrenches (ref. FACOM 44 JD 8 T)    |              |
| 3    | Set of Allen wrenches (ref. FACOM 83 S JL 10)      |              |
| 4    | Straight Allen wrench - 6 mm T handle              |              |
|      | (ref. FACOM 84 HT 6)                               |              |
| 5    | Straight Allen wrench - 5 mm T handle              |              |
|      | (ref. FACOM 84 HT 5)                               | Alcatel      |
| 6    | Flat screwdriver 2x40 (ref. FACOM AC 2x40)         | does not     |
| 7    | Flat screwdriver 4x75 (ref. FACOM AC 4x75)         | keep these   |
| 8    | Multimeter (type: FLUKE 8060A)                     | tools in     |
| 9    | "Clean room" gloves                                | stock        |
| 10   | Tweezers                                           |              |
| 11   | Paper (clean room grade)                           |              |
| 12   | Watchmaker's magnifying glass                      |              |
| 13   | Hot air gun                                        |              |
| 14   | Electric soldering iron                            |              |
| 15   | Seal extractor                                     | 062161       |
|      |                                                    |              |